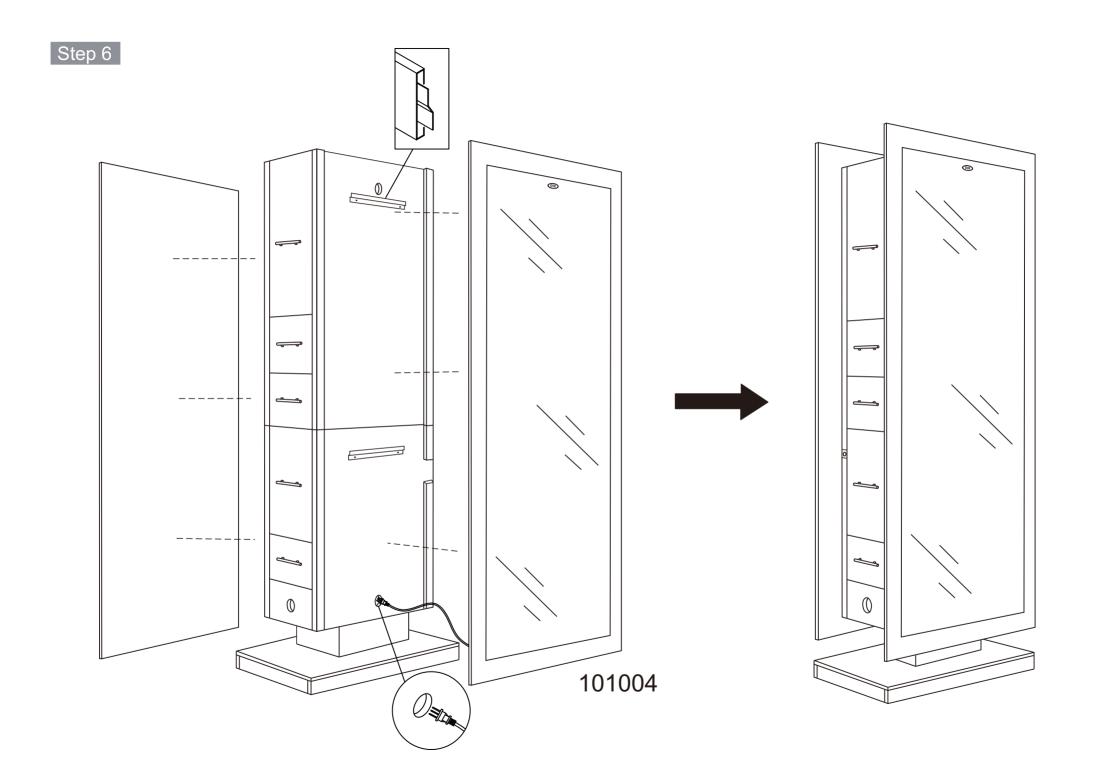

### Remove The drawers

Step 2

- ① Install lower cabinet onto the base.
- ②Secure top cabinet onto lower cabinet

IMPORTANT: Please note it's optional to run electrical power into your station. This product is designed and can be routed with electrical wires from either Top or Bottom of the station.

Please note all electrical work should be completed by a Licensed and Insured professional.