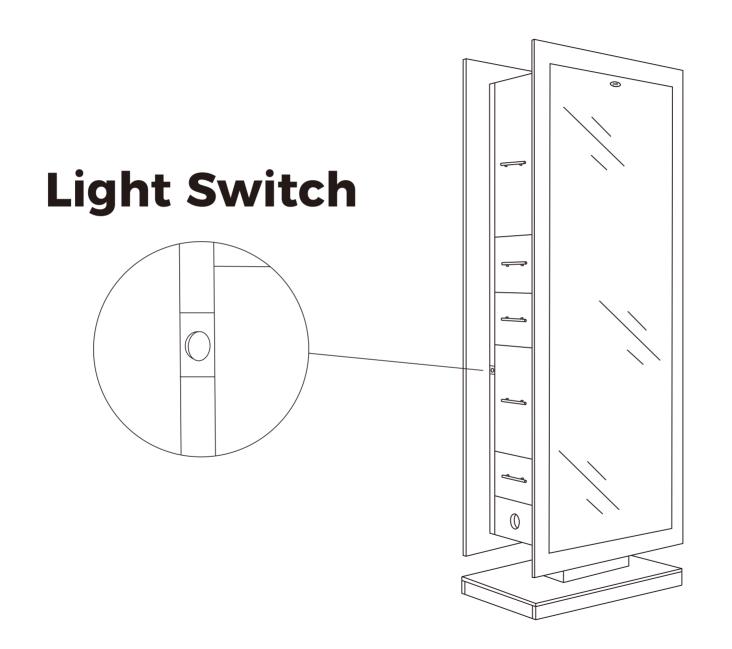

### Remove The drawers

Step 2

- ① Install lower cabinet onto the base.
- ②Secure top cabinet onto lower cabinet

IMPORTANT: Please note it's optional to run electrical power into your station. This product is designed and can be routed with electrical wires from either Top or Bottom of the station.