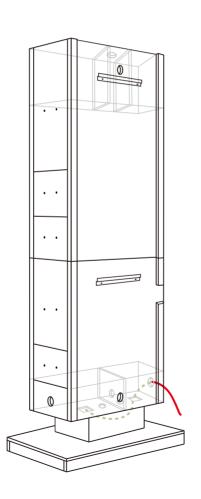

### Remove The drawers

Step 2

- ① Install lower cabinet onto the base.
- ②Secure top cabinet onto lower cabinet

IMPORTANT: Please note it's optional to run electrical power into your station. This product is designed and can be routed with electrical wires from either Top or Bottom of the station.

Please note all electrical work should be completed by a Licensed and Insured professional.