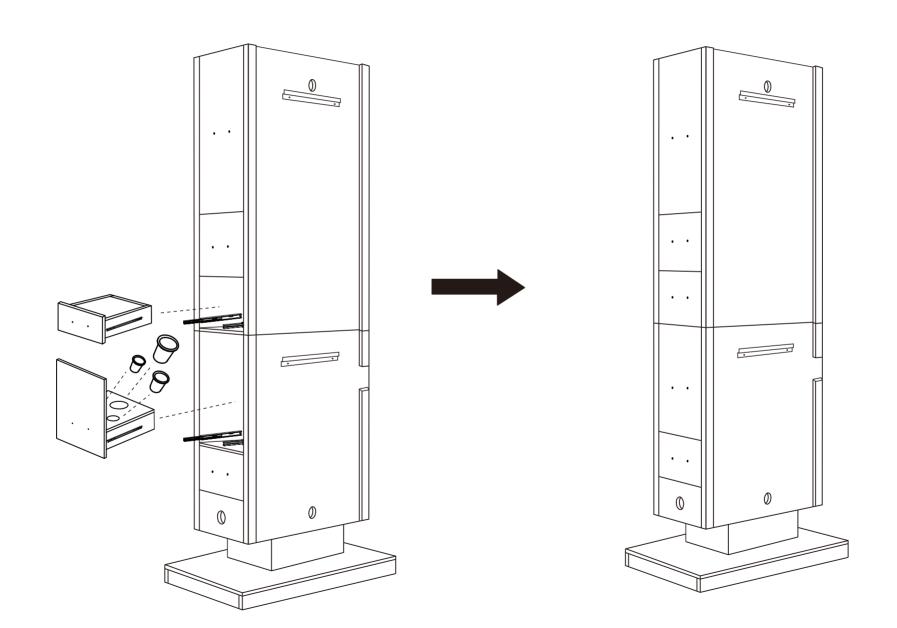

### Remove The drawers

Step 2

- ① Install lower cabinet onto the base.
- ②Secure top cabinet onto lower cabinet

IMPORTANT: Please note it's optional to run electrical power into your station. This product is designed and can be routed with electrical wires from either Top or Bottom of the station.