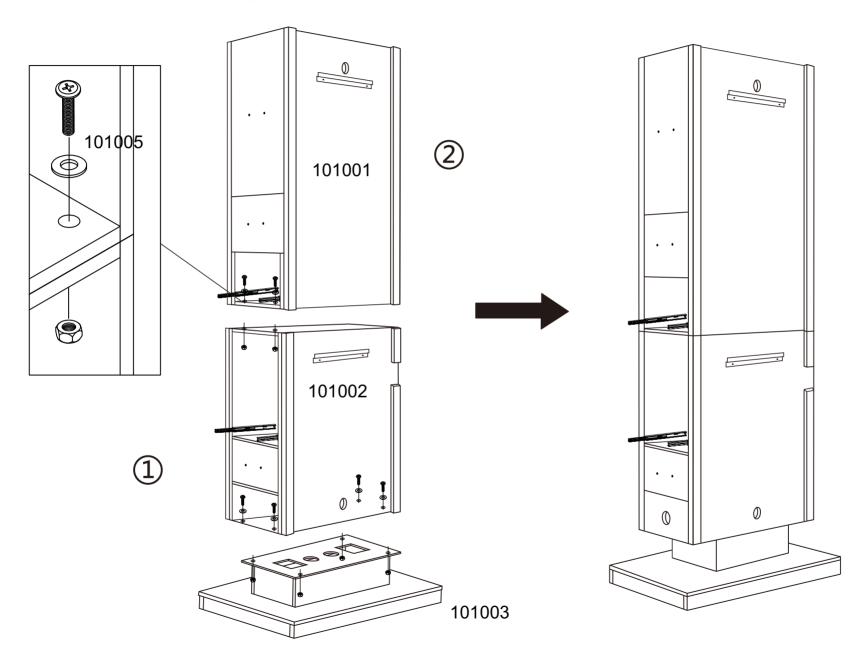

### Remove The drawers

Step 2

- ① Install lower cabinet onto the base.
- ②Secure top cabinet onto lower cabinet

IMPORTANT: Please note it's optional to run electrical power into your station. This product is designed and can be routed with electrical wires from either Top or Bottom of the station.

Please note all electrical work should be completed by a Licensed and Insured professional.