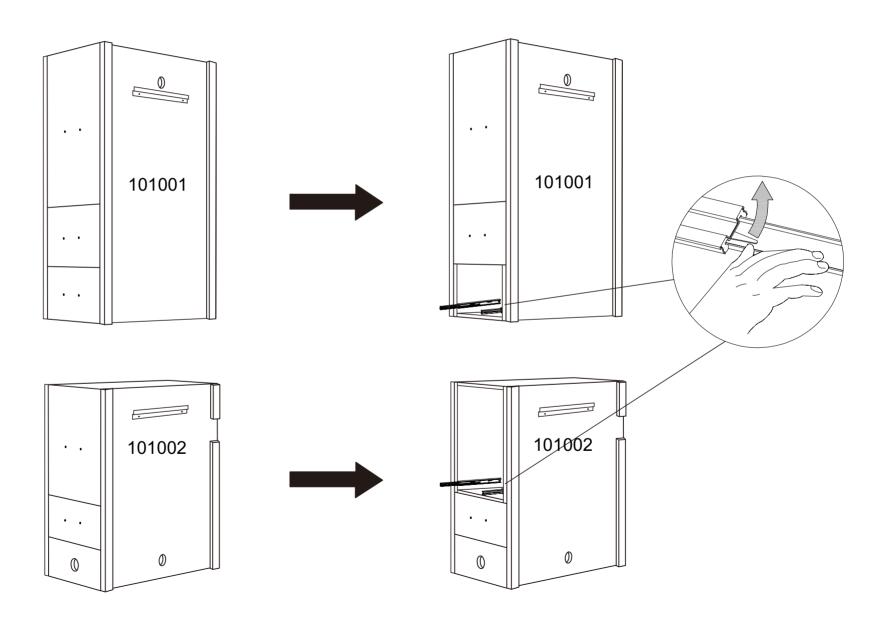

### Remove The drawers

Step 2

- ① Install lower cabinet onto the base.
- ②Secure top cabinet onto lower cabinet

IMPORTANT: Please note it's optional to run electrical power into your station. This product is designed and can be routed with electrical wires from either Top or Bottom of the station.