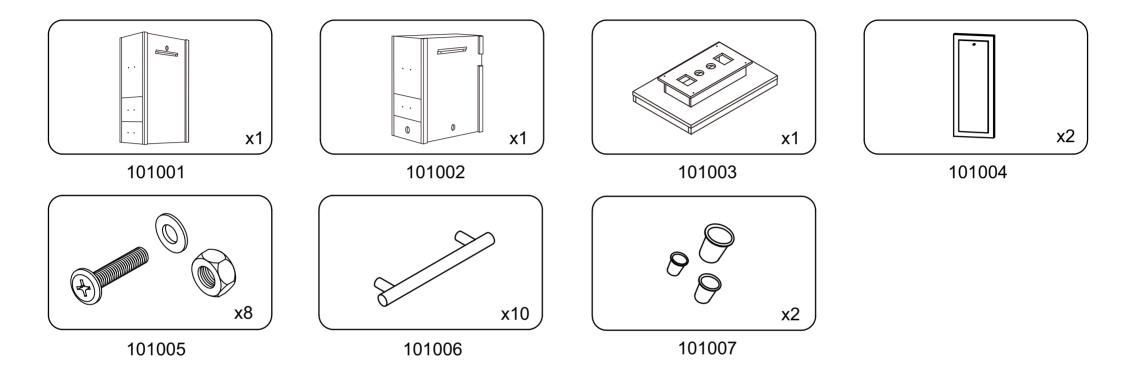

# DIR®



## MAGIC DOUBLE 6112-5G

**INSTRUCTION MANUAL** 

### List of Parts



### Remove The drawers



Step 2

- ① Install lower cabinet onto the base.
- ②Secure top cabinet onto lower cabinet





IMPORTANT: Please note it's optional to run electrical power into your station. This product is designed and can be routed with electrical wires from either Top or Bottom of the station.

Please note all electrical work should be completed by a Licensed and Insured professional.















#### Product care







#### Warranty

The warranty period is one year. DIR warrants to you, the original buyer, that goods shall be free of defects in material and/or workmanship attributable to manufacture for one year from date of receipt of product. Damage resulting from improper handling after merchandise is received, or from exposure to weather or extreme atmospheric condi