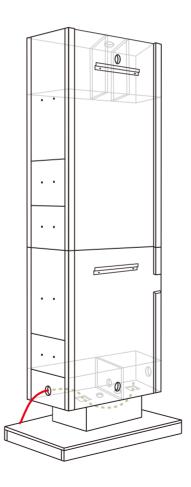

### Remove The drawers

Step 2

- ① Install lower cabinet onto the base.
- ②Secure top cabinet onto lower cabinet

IMPORTANT: Please note it's optional to run electrical power into your station. This product is designed and can be routed with electrical wires from either Top or Bottom of the station.

Please note all electrical work should be completed by a Licensed and Insured professional.