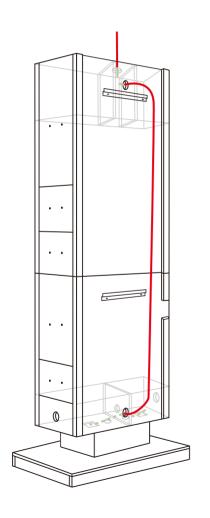

### Remove The drawers

Step 2

- ① Install lower cabinet onto the base.
- ②Secure top cabinet onto lower cabinet

IMPORTANT: Please note it's optional to run electrical power into your station. This product is designed and can be routed with electrical wires from either Top or Bottom of the station.

Please note all electrical work should be completed by a Licensed and Insured professional.