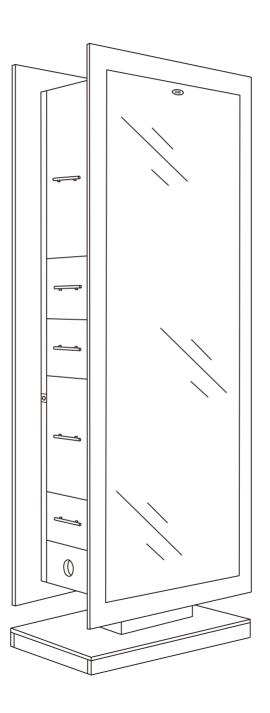

# DIR®



## MAGIC DOUBLE 6112-5G

**INSTRUCTION MANUAL** 

### List of Parts



### Remove The drawers



Step 2

- ① Install lower cabinet onto the base.
- ②Secure top cabinet onto lower cabinet





IMPORTANT: Please note it's optional to run electrical power into your station. This product is designed and can be routed with electrical wires from either Top or Bottom of the station.

Please note all electrical work should be completed by a Licensed and Insured professional.















#### Product care







#### Warranty

The warranty period is one year. DIR warrants to you, the original buyer, that goods shall be free of defects in material and/or workmanship attributable to manufacture for one year from date of receipt of product. Damage resulting from improper handling after merchandis