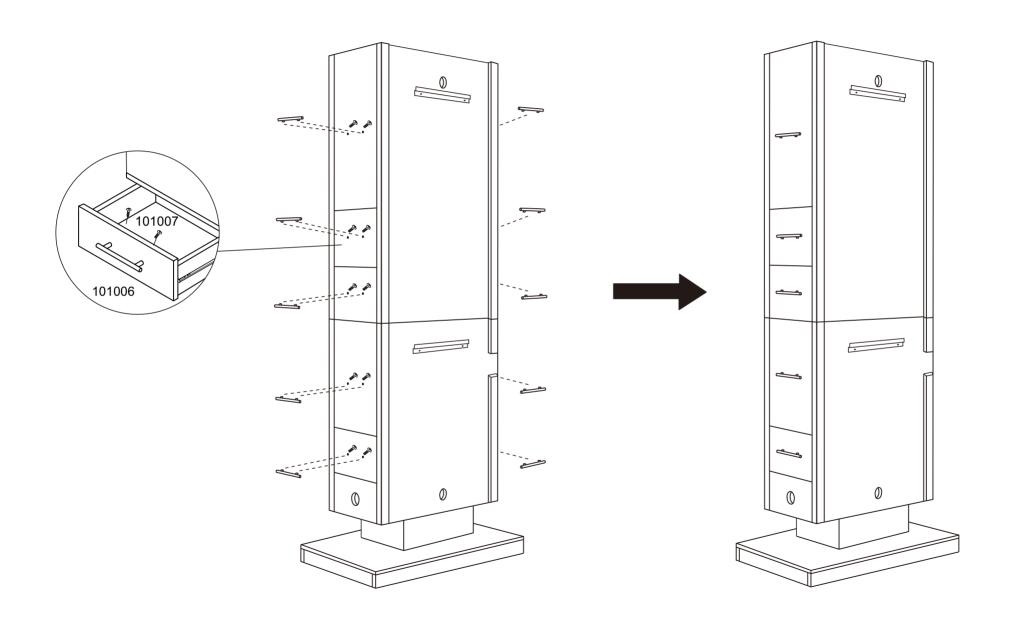

### Remove The drawers

Step 2

- ① Install lower cabinet onto the base.
- ②Secure top cabinet onto lower cabinet

IMPORTANT: Please note it's optional to run electrical power into your station. This product is designed and can be routed with electrical wires from either Top or Bottom of the station.